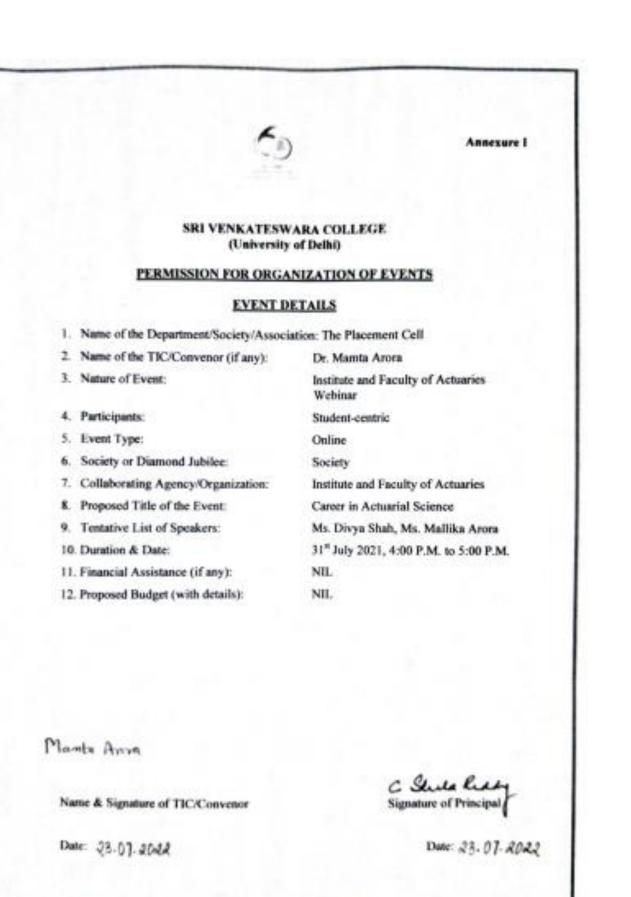

#### SRI VENKATESWARA COLLEGE (UNIVERSITY OF DELHI)

## **EVENT REPORT**

| NAME OF THE EVENT:          |                                       |                    |                 |
|-----------------------------|---------------------------------------|--------------------|-----------------|
| Institute and Faculty of Ac | tuaries Webinar                       |                    |                 |
| DATE                        | DEPARTMENT                            | COMMITTEE/SOCIETY  | COORDINATORS    |
|                             |                                       |                    | NAME            |
| 31 <sup>st</sup> July 2021  | NA                                    | The Placement Cell | Dr. Mamta Arora |
| TIME                        | VENUE                                 | NUMBER OF          | NATURE:         |
|                             |                                       | PARTICIPANTS       |                 |
| 4:00 P.M. – 5:00 P.M.       | Zoom                                  | 212                | Online          |
|                             | https://us06web.zoom.us/j/81762266380 |                    |                 |
| FINANCIAL                   |                                       |                    |                 |
| SUPPORT/ASSISTANCE          |                                       | NIL                |                 |
| (if any):                   |                                       |                    |                 |

### **BRIEF INFORMATION ABOUT THE ACTIVITY**

| TOPIC/SUBJECT OF<br>THE ACTIVITY                                     | Career in Actuarial Science                                                                                                                                                                                                                                                                                                                                                                                                                                                                                                                                                                                                                                                                                                                                                                                                                              |
|----------------------------------------------------------------------|----------------------------------------------------------------------------------------------------------------------------------------------------------------------------------------------------------------------------------------------------------------------------------------------------------------------------------------------------------------------------------------------------------------------------------------------------------------------------------------------------------------------------------------------------------------------------------------------------------------------------------------------------------------------------------------------------------------------------------------------------------------------------------------------------------------------------------------------------------|
| OBJECTIVES                                                           | The webinar was aimed to educate, develop and regulate actuaries<br>based both in the UK and internationally. It also aims to expand upon<br>the career prospects in the field of Actuarial Science.                                                                                                                                                                                                                                                                                                                                                                                                                                                                                                                                                                                                                                                     |
| METHODOLOGY                                                          | 1.PPT2.Discussion3.Q&A Session                                                                                                                                                                                                                                                                                                                                                                                                                                                                                                                                                                                                                                                                                                                                                                                                                           |
| INVITED SPEAKERS<br>WITH AFFILIATION<br>DETAILS (IF ANY)<br>OUTCOMES | <ul> <li>Divya Shah, Market Coordinate, Institute and Faculty of Actuaries, South Asia.</li> <li>Mallika Arora, Career Ambassador, Institute and Faculty of Actuaries, South Asia. (Alumna of SVC) Email ID: mail4mallika@gmail.com</li> <li>The webinar conducted by The Institute and Faculty of Actuaries was attended by 212 students. The webinar was started by giving the introduction of Ms. Mallika Arora and Ms. Divya Shah, the Faculty of Actuaries, South Asia. Then they gave a brief introduction about where do actuaries work and why should one become an actuary. She also gave information about the skills employers look for in the candidates. She even motivated the students who wanted to give this exam. In the last, there was a question/answer round in which she gave replies to many of the students queries.</li> </ul> |